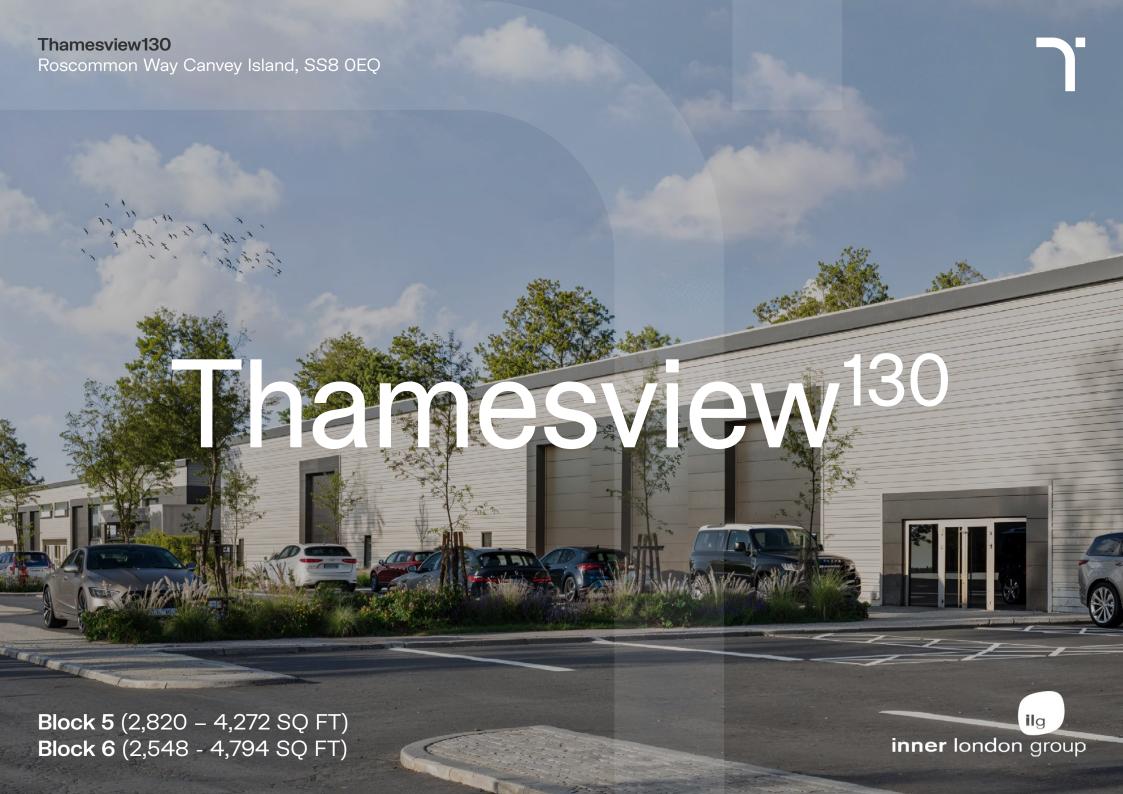

# Thamesview 130

The site benefits from full planning consent for a new development of E (g), B2 and B8 industrial units. Our clients are bringing forward a warehouse / trade development ranging from approximately 2,820 -4,794 sq. ft which will be available on a freehold basis.

### **BLOCK 5 (PC IMMINENT) BLOCK 6**