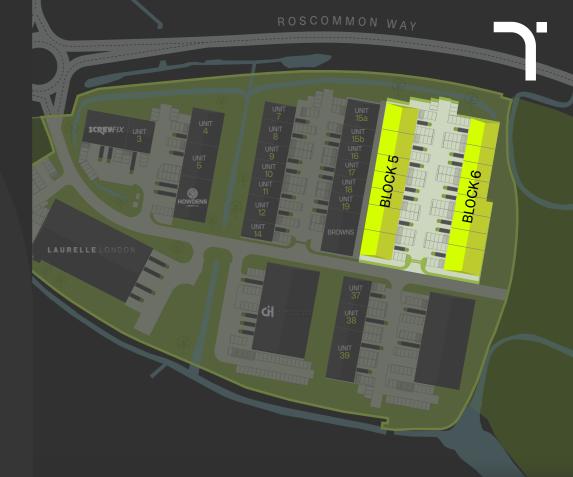

### **BLOCK 5 (PC IMMINENT) BLOCK 6**

#### ACCOMMODATION SQ FT SQ M 4,272 396.9 UNIT 22 4,251 395 UNIT 23 2,816 261.7 UNIT 24 UNIT 25 2,820 262.2 2,820 262 UNIT 26 UNIT 27 2,820 262.2 UNIT 28 2,820 262.2 UNIT 28A 2,841 264

| ACCOMMODATION | SQ FT | SQ M  |
|---------------|-------|-------|
| UNIT 29       | 3,849 | 357.6 |
| UNIT 30       | 2,567 | 238.5 |
| UNIT 31       | 2,567 | 238.5 |
| UNIT 32       | 2,548 | 236.8 |
| UNIT 33       | 3,216 | 298.8 |
| UNIT 34       | 3,189 | 296.3 |
| UNIT 35       | 3,189 | 296.3 |
| UNIT 36       | 4,794 | 445.4 |