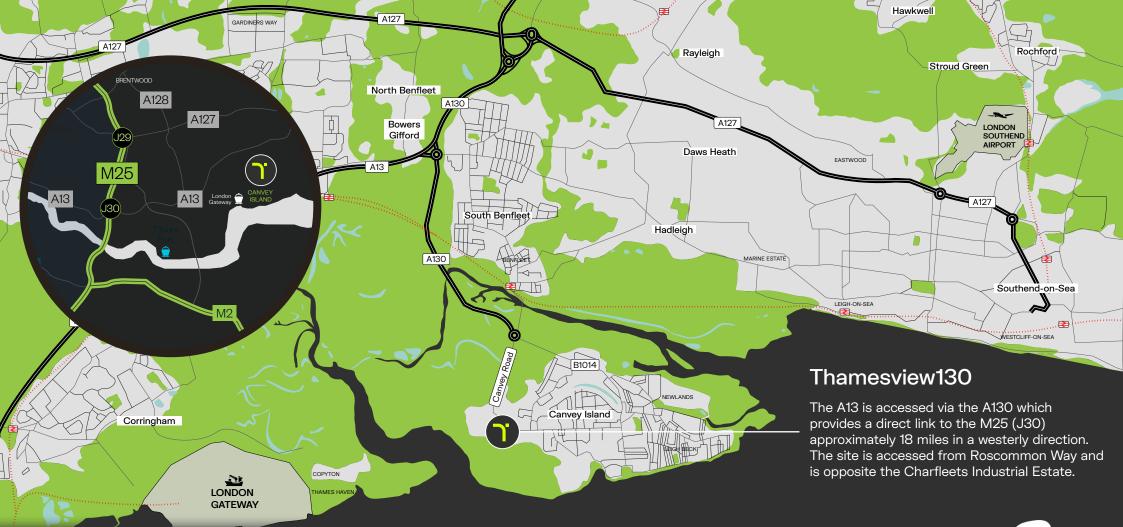

EAVES HEIGHT

E(G), B2 OR B8 USES

| DRIVE TIMES             | DISTANCE  | TIMES   |
|-------------------------|-----------|---------|
| A130                    | 0.7 MILES | 1 MIN   |
| A13                     | 7 MILES   | 10 MINS |
| A127                    | 7 MILES   | 12 MINS |
| LONDON SOUTHEND AIRPORT | 11 MILES  | 22 MINS |
| LONDON GATEWAY          | 13 MILES  | 16 MINS |
| M25 J30                 | 18 MILES  | 18 MINS |
| LONDON                  | 38 MILES  | 50 MINS |