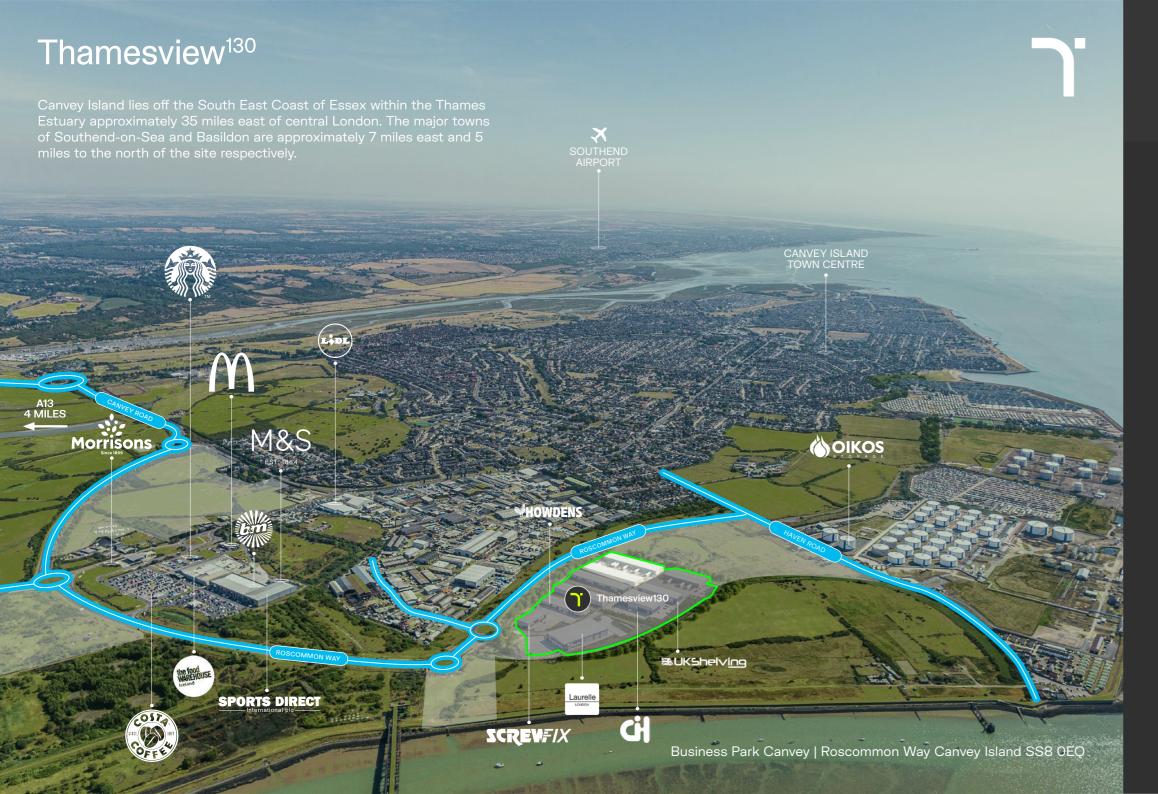

EAVES HEIGHT

E(G), B2 OR B8 USES

| DRIVE TIMES             | DISTANCE  | TIMES   |
|-------------------------|-----------|---------|
| A130                    | 0.7 MILES | 1 MIN   |
| A13                     | 7 MILES   | 10 MINS |
| A127                    | 7 MILES   | 12 MINS |
| LONDON SOUTHEND AIRPORT | 11 MILES  | 22 MINS |
| LONDON GATEWAY          | 13 MILES  | 16 MINS |
| M25 J30                 | 18 MILES  | 18 MINS |
| LONDON                  | 38 MILES  | 50 MINS |